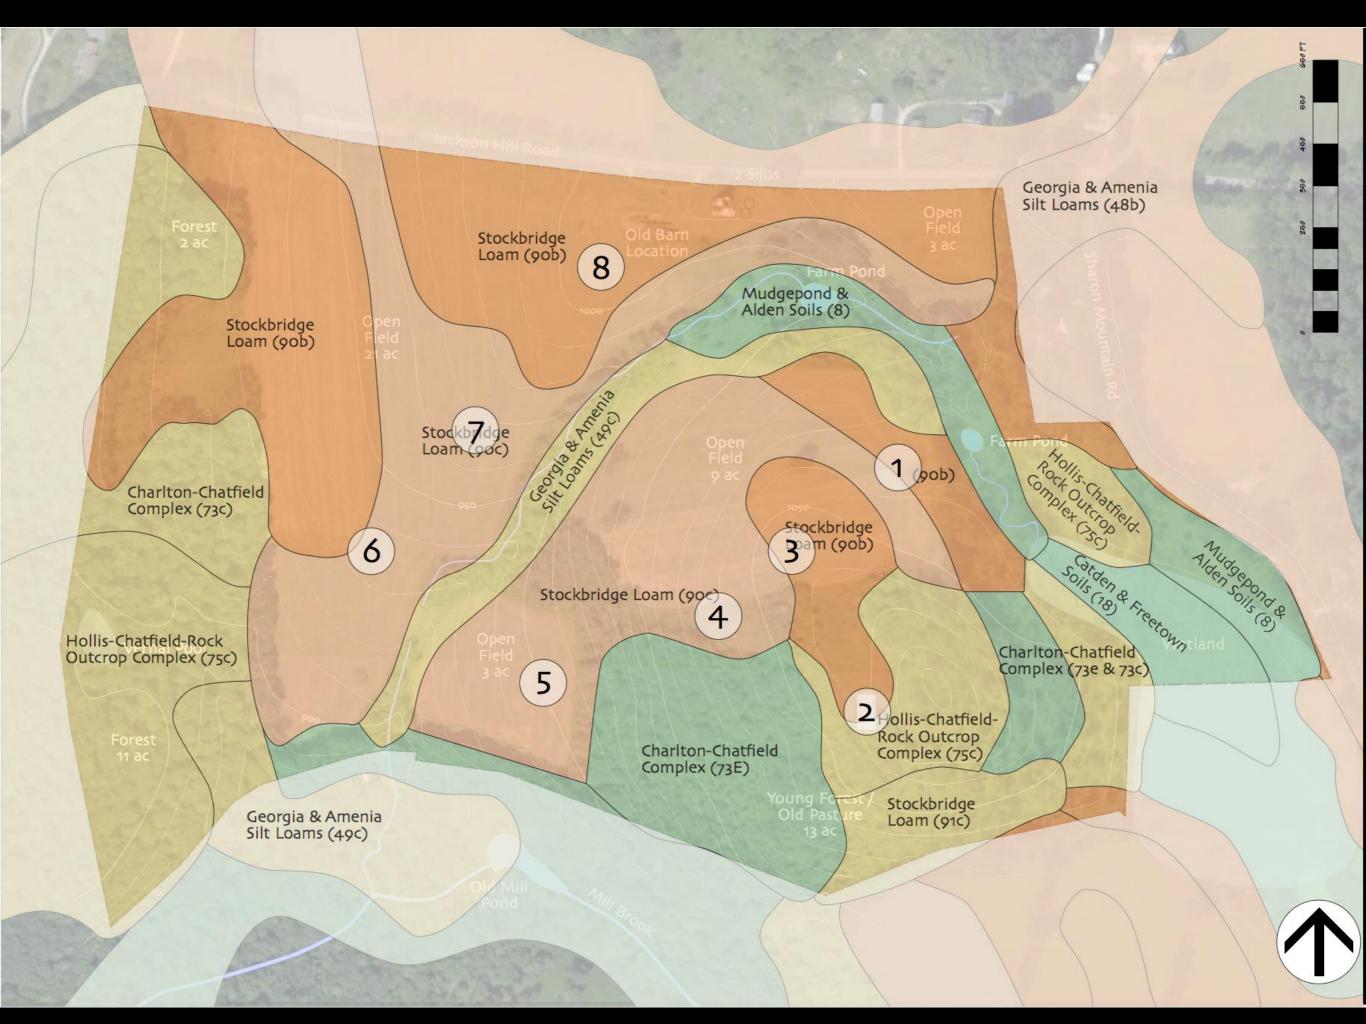

## Landscape & Site Analysis

- Climate
- Landform
- Subsoils
- Water Systems
- Access & Circulation
- Infrastructure
- Vegetation & Wildlife
- Microclimates
- Topsoil Fertility

#### "Scale of Permanence"

are other day by teles SAA - attail for bode Drag Huma Quella Bation 8 SITE ANALYSIS + ASSESSMEN # 2º 林 · Saddle ~ draining gone 2 da SI K 51. F 2% (FLat) . Hill top, Rocky . 1070 - 1074 - Aught that and and ~ cod views from hore to all sides ~ slopes down in all directions Highpon 4% 177. -> Sacred space - do not touch! -> Header touts the water have -> Bring trails to have. steep, Sonthering 167 The 1 if 2 is then shows an property The 1 if 2 is then shows an property The 1 if 2 is then shows an property The 1 is a show of the production The show in landscorpe The show that production The show the for production The show the for production The show the for the for product and the show and the show the show the show the show the show the show and the HH · observation NInterpretation → design direction Overall 4+A S-pe Z. at Lodense There duction - Sweight of elopes - From 2-327. - Mest alopes lave SW haret - 65% of land is When goth chorm - From restrictions on we have abel - may preschiltre for bogs the ~20% 12-0 457 ~ 57 ~ 507 · Significant daying her trigh hillest prop. "Berneste houses -72 house ways also size -72 house ways also size -7 Crust houses houses Bernine (e.g. tood will) - shaper to E. Alatter to W - Langer to E. Alatter to W - Doch respressions; s/cot sidem shetlad

- Mastly goeses. Mastly goeses. Minidel Room Site by stream ~ these und faceses - 7 Kindine plow to mare - 7 transition to forest

- Homet Hide

-7 noun orts -7 noun or pro--7 noun or ball -7 clear ard Ball

#### wetland torest oold Hedgerous

Maple Hidray Forst Top for sprage

That grace Religues . The Walt Saven & rock astrongs -> gradel -> from Falco-ps -> keylanda -> silvopaetare

shrahe A-1 coppies -Shrub Savanak -> coppies? -> new plustys? -> Nat forestry

-7 No grading. = wetlayde

Forest of humandes

. Thick Brushy Rogin ~ Dense trangled -7 deart byhad or forts -7 deart byhad or forts -7 deart byhad or forts -7 cht adle togat interde ~ elle opple trace - more that -7 pleat mark fratt -structor to Not Finally

· Regulars, Little atter vegetitions or cleaning - the Room Et -7 explore welland by uses? -7 lower as habe tot

QUELLA BATSON

SITE ANALYSIS + ASSESSMENT

• Were Il Addivised And is open Field, with Advanty of oth • Were the successional charges. (She are to trend up of oth Successional charges. (She are, to require to reveal, ~ Current patterns are based on Historical Load up of very little successional front have been descripted were little successional front have been descripted with a tobally new load use essence (Hard up of re-pattern the landscape ayound some fixe. ~ works with perstance for grass improve with herdine poorlage intenace votational grassing ~ With herdine poorlage intenace votational grassing ~ Return come areas to performed to the fixed

Atesone trotect unique vegetation C.S. checkent only, but heres) > myrore Stress course health More Forest and Awang ing exist -> name Forest for Automation -> name Forest for Automation

Overall Amalysis + Assessment

Open Field - 21-Open hills the free ligness - high grasses, here ligness - uniform vegetion, per publiciess no sincer higher of are no far limitations on the use -> Diversity a passes and grazel -> Diversity a passes and grazel -> del since potential from the drive of the first, not -> the first for neutrinite drive of the -> the first for neutrinite drive of the -> the first for the enhance productively!

So

ald title - 0.50

"Treet sono

> sitte perte

. of full of hear - 2ne B. walnut?

and Pige

~ what was this and ton??? -> Back to timest

->quase tom

· Ripavian Forest · · unleally trees ~ Never planned - indiren » chose thereful treeffenss -> Heres size Palas

· Open Field - 9 .-

· Open Figle - 3 ad nov fields assparate from other fields -> Back to forest? -> Stemate Harresterd? - Keyhe -graded -7 silvopacture?

rore - Trazel old Pastuel Forest - 5m ~ Abundared tened ~ Abundared tened ~ abundared tened ~ sel vesprehally compaded ~ reprive the compact, brocker ~ transform to Silvopetue -> clear ships on contour torquet -7 way bee Mgmither Fiverend -> clear entirely | pucture Aquin.

Open wetland - bac