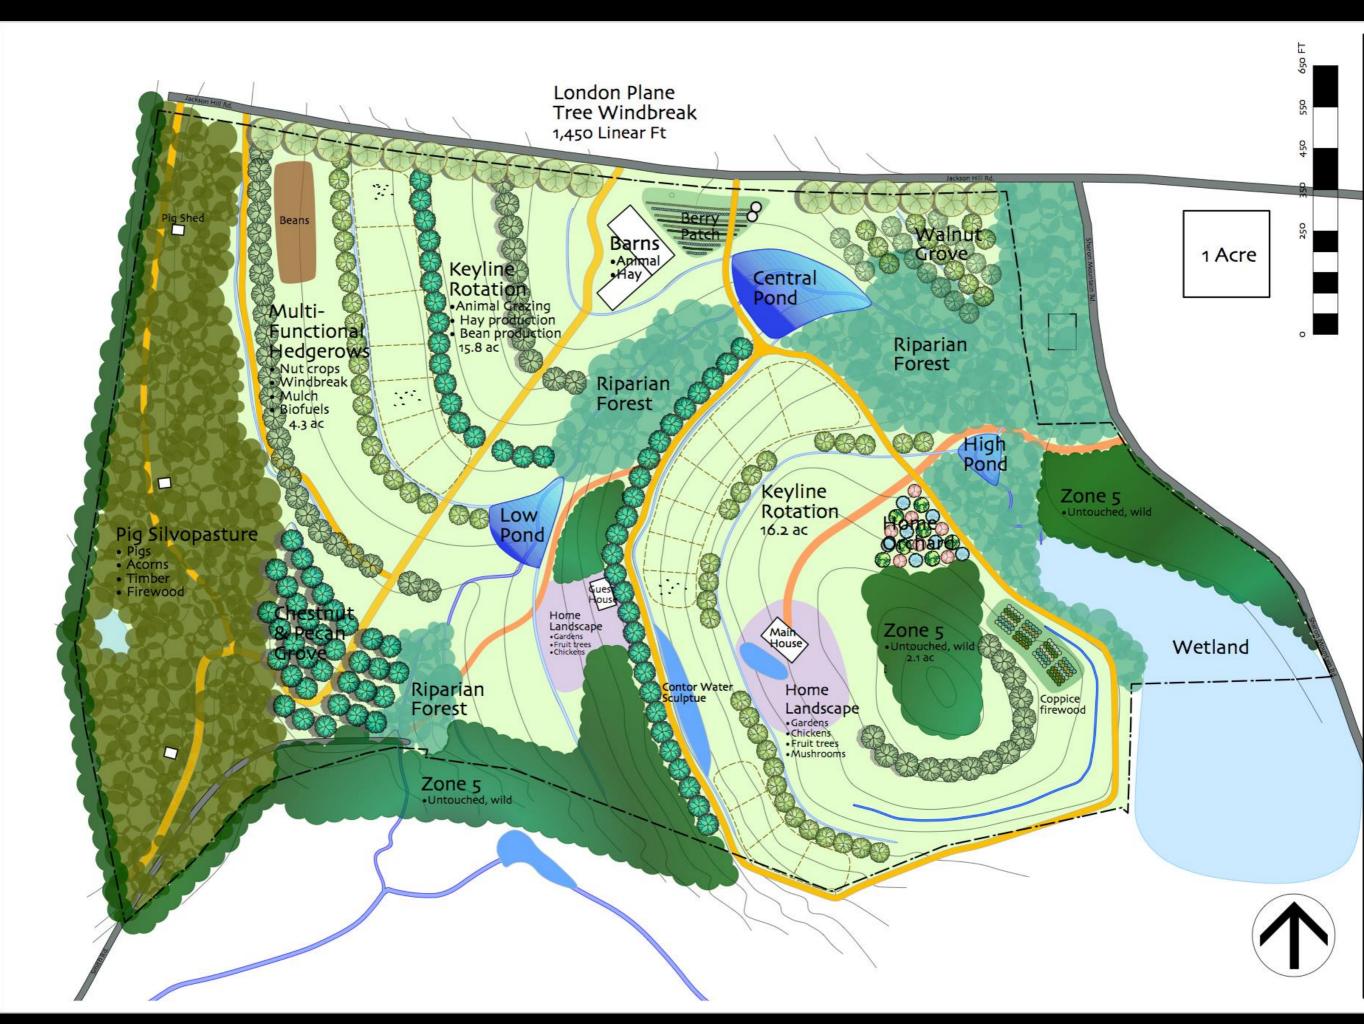

## Agroforestry Systems Design

 Design emerges out of the synergies and tensions between producer/landowner goals, and existing site conditions.

# Adaptive Implementation & Evaluation

As Planned: Chestnut-Hazel Shelterbelts

Google earth

### Evolution of Plan: Silvopasture Conversion