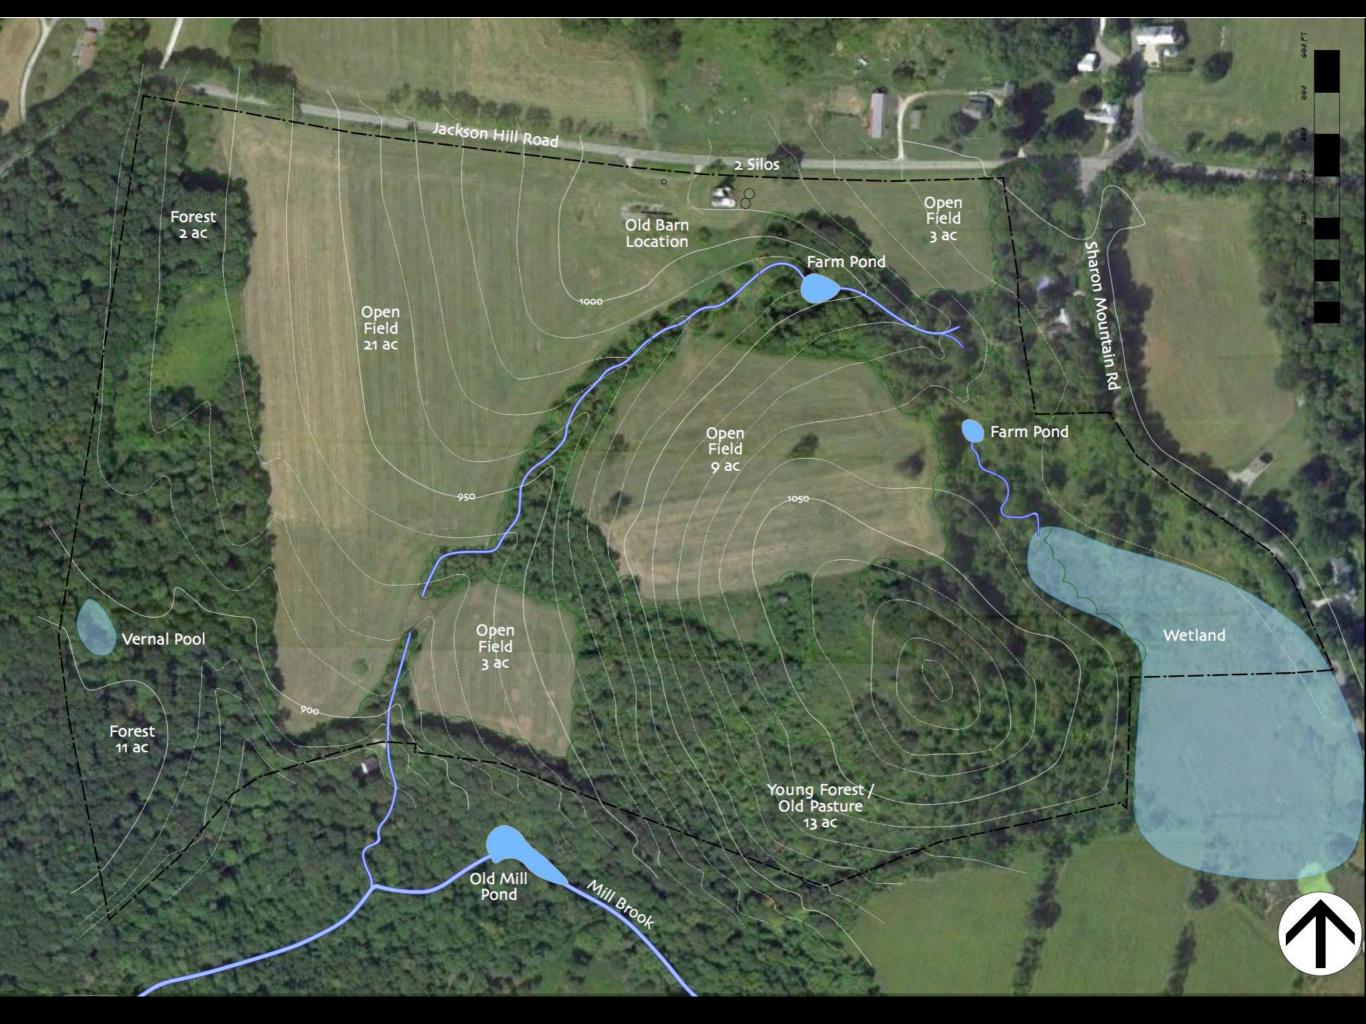

#### "Scale of Permanence"

are other day by teles SAA - attail for bode Drag Huma Quella Bation 8 SITE ANALYSIS + ASSESSMEN # 2º 林 · Saddle ~ draining gone 2 da SI K 51. F 2% (FLat) . Hill top, Rocky . 1070 - 1074 - Aught that and and ~ cod views from hore to all sides ~ slopes down in all directions Highpon 4% 177. -> Sacred space - do not touch! -> Header touts the water have -> Bring trails to have. steep, Sonthering 167 The 1 if 2 is then shows an property The 1 if 2 is then shows an property The 1 if 2 is then shows an property The 1 is a show of the production The show in landscorpe The show that production The show the for production The show the for production The show the for the for product and the show and the show the show the show the show the show the show and the HH · observation NInterpretation → design direction Overall 4+A S-pe Z. at Lodense There duction - Sweight of elopes - From 2-327. - Mest alopes lave SW haret - 65% of land is When goth chorm - From restrictions on we have abel - may preschiltre for bogs the ~20% 12-0 457 ~ 57 ~ 507 · Significant daying her trigh hillest prop. "Berneste houses -72 house ways also size -72 house ways also size -7 Crust houses houses Bernine (e.g. tood will) - shaper to E. Alatter to W - Langer to E. Alatter to W - Doch respressions; s/cot sidem shetlad

- Mastly goeses. Mastly goeses. Minidel Room Site by stream ~ these und faceses - 7 Kindine plow to mare - 7 transition to forest

- Homet Hide

-7 noun orts -7 noun or pro--7 noun or ball -7 clear ard Ball

#### wetland torest oold Hedgerous

Maple Hidray Forst Top for sprage

That grace Religues . The Walt Saven & rock astrongs -> gradel -> from Falco-ps -> keylanda -> silvopaetare

shrahe A-1 coppies -Shrub Savanak -> coppies? -> new plustys? -> Nat forestry

-7 No grading. = wetlayde

Forest of humandes

. Thick Brushy Rogin ~ Dense trangled -7 deart byhad or forts -7 deart byhad or forts -7 deart byhad or forts -7 cht adle togat interde ~ elle opple trace - more that -7 pleat mark fratt -structor to Not Finally

· Regulars, Little atter vegetitions or cleaning - the Room Et -7 explore welland by uses? -7 lower as habe tot

QUELLA BATSON

SITE ANALYSIS + ASSESSMENT

• Were Il Addivised And is open Field, with Advanty of oth • Were the successional charges. (She are to trend up of oth Successional charges. (She are, to require to reveal, ~ Current patterns are based on Historical Load up of very little successional front have been descripted were little successional front have been descripted with a tobally new load use essence (Hard up of re-pattern the landscape ayound some fixe. ~ works with perstance for grass improve with herdine poorlage intenace votational grassing ~ With herdine poorlage intenace votational grassing ~ Return come areas to performed to the fixed

Atesone trotect unique vegetation C.S. checkent only, but heres) > myrore Stress course health More Forest and Awang ing exist -> name Forest for Automation -> name Forest for Automation

Overall Amalysis + Assessment

Open Field - 21-Open hills the free ligness - high grasses, here ligness - uniform vegetion, per publiciess no sincer higher of are no far limitations on the use -> Diversity a passes and grazel -> Diversity a passes and grazel -> del since potential from the drive of the first, not -> the first for neutrinite drive of the -> the first for neutrinite drive of the -> the first for the enhance productively!

So

ald title - 0.50

"Treet sono

> sitte perte

. of full of hear - 2ne B. walnut?

and Pige

~ what was this and ton??? -> Back to timest

->quase tom

· Ripavian Forest · · unleally trees ~ Never planned - indiren » chose thereful treeffenss -> Heres size Palas

· Open Field - 9 .-

· Open Figle - 3 ad nov fields assparate from other fields -> Back to forest? -> Stemate Harresterd? - Keyhe -graded -7 silvopacture?

rore - Trazel old Pastuel Forest - 5m ~ Abundared tened ~ Abundared tened ~ abundared tened ~ sel vesprehally compaded ~ reprive the compact, brocker ~ transform to Silvopetue -> clear ships on contour torquet -7 way bee Mgmither Fiverend -> clear entirely | pucture Aquin.

Open wetland - bac