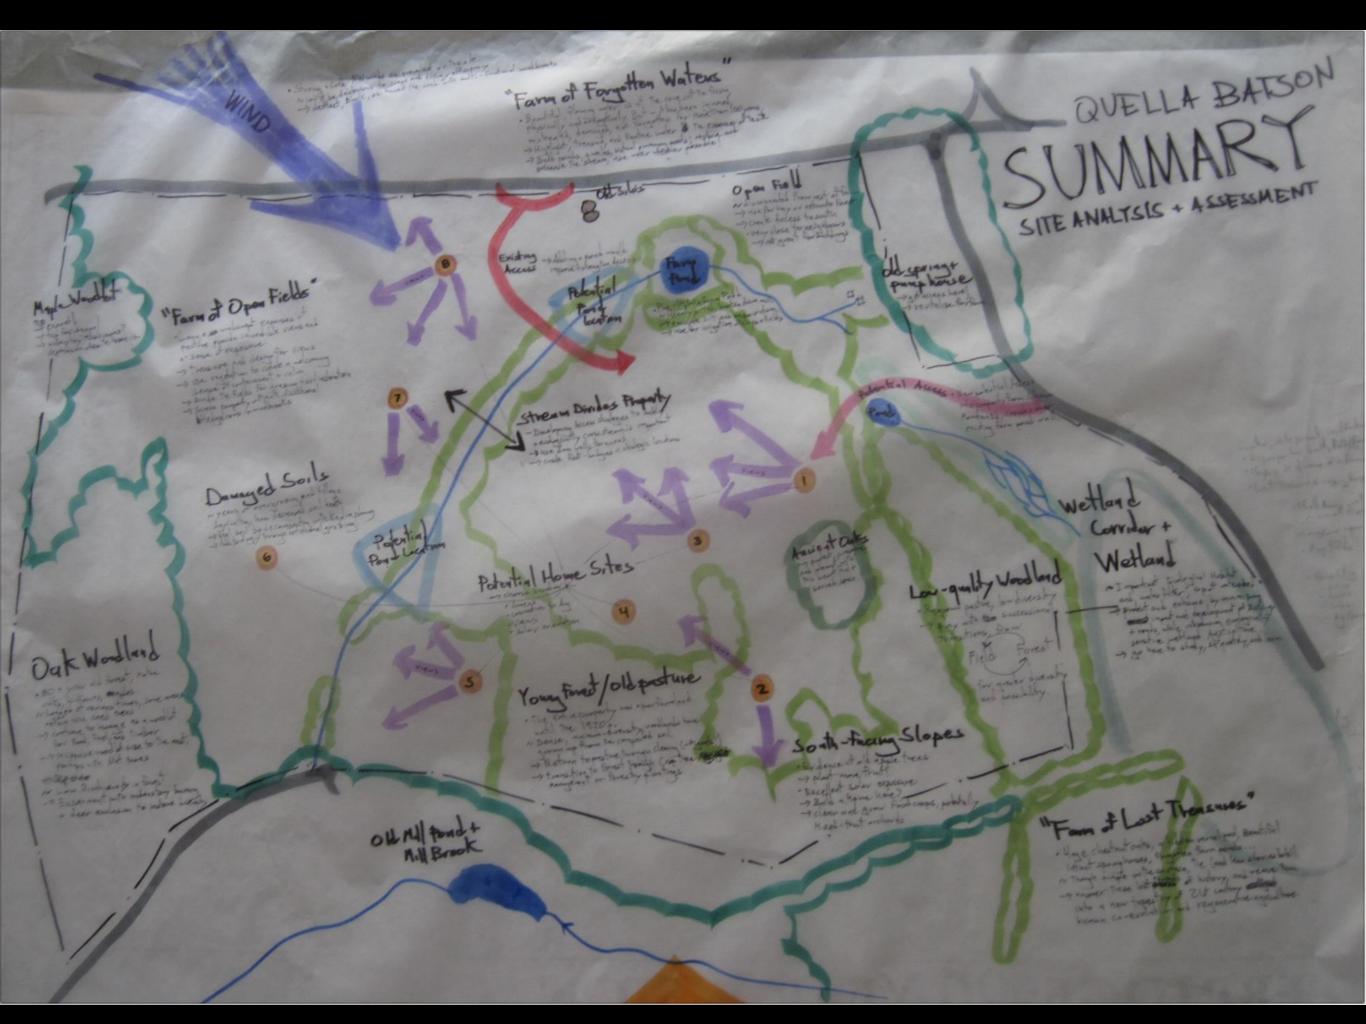

#### "Scale of Permanence"

are other day by teles SAA - attail for bode Drag Huma Quella Bation 8 SITE ANALYSIS + ASSESSMEN # 2º 林 · Saddle ~ draining gone 2 da SI K 51. F 2% (FLat) . Hill top, Rocky . 1070 - 1074 - Aught that and and ~ cod views from hore to all sides ~ slopes down in all directions Highpon 4% 177. -> Sacred space - do not touch! -> Header touts the water have -> Bring trails to have. steep, Sonthering 167 The 1 if 2 is then shows an property The 1 if 2 is then shows an property The 1 if 2 is then shows an property The 1 is a show of the production The show in landscorpe The show that production The show the for production The show the for production The show the for the for product and the show and the show the show the show the show the show the show and the HH · observation NInterpretation → design direction Overall 4+A S-pe Z. at Lodense There duction - Sweight of elopes - From 2-327. - Mest alopes lave SW haret - 65% of land is When goth chorm - From restrictions on we have abel - may preschiltre for bogs the ~20% 12-0 457 ~ 57 ~ 507 · Significant daying her trigh hillest prop. "Berneste houses -72 house ways also size -72 house ways also size -7 Crust houses houses Bernine (e.g. tood will) - shaper to E. Alatter to W - Langer to E. Alatter to W - Doch respressions; s/cot sidem shetlad

- Mastly goeses. Mastly goeses. Minidel Room Site by stream ~ these und faceses - 7 Kindine plow to mare - 7 transition to forest

- Homet Hide

-7 noun orts -7 noun or pro--7 noun or ball -7 clear ard Ball

#### wetland torest oold Hedgerous

Maple Hidray Forst Top for sprage

That grace Religues . The Walt Saven & rock astrongs -> gradel -> from Falco-ps -> keylanda -> silvopaetare

shrahe A-1 coppies -Shrub Savanak -> coppies? -> new plustys? -> Nat forestry

-7 No grading. = wetlayde

Forest of humandes

. Thick Brushy Rogin ~ Dense trangled -7 deart byhad or forts -7 deart byhad or forts -7 deart byhad or forts -7 cht adle togat interde ~ elle opple trace - more that -7 pleat mark fratt -structor to Not Finally

· Regulars, Little atter vegetitions or cleaning - the Room Et -7 explore welland by uses? -7 lower as habe tot

QUELLA BATSON

SITE ANALYSIS + ASSESSMENT

• Were Il Addivised And is open Field, with Advanty of oth • Were the successional charges. (She are to trend up of oth Successional charges. (She are, to require to reveal, ~ Current patterns are based on Historical Load up of very little successional front have been descripted were little successional front have been descripted with a tobally new load use essence (Hard up of re-pattern the landscape ayound some fixe. ~ works with perstance for grass improve with herdine poorlage intenace votational grassing ~ With herdine poorlage intenace votational grassing ~ Return come areas to performed to the fixed

Atesone trotect unique vegetation C.S. checkent only, but heres) > myrore Stress course health More Forest and Awang ing exist -> name Forest for Automation -> name Forest for Automation

Overall Amalysis + Assessment

Open Field - 21-Open hills the free ligness - high grasses, here ligness - uniform vegetion, per publiciess no sincer higher of are no far limitations on the use -> Diversity a passes and grazel -> Diversity a passes and grazel -> del since potential from the drive of the first, not -> the first for neutrinite drive of the -> the first for neutrinite drive of the -> the first for the enhance productively!

So

ald title - 0.50

"Treet sono

> sitte perte

. of full of hear - 2ne B. walnut?

and Pige

~ what was this and ton??? -> Back to timest

->quase tom

· Ripavian Forest · · unleally trees ~ Never planned - indiren » chose thereful treeffenss -> Heres size Palas

· Open Field - 9 .-

· Open Figle - 3 ad nov fields assparate from other fields -> Back to forest? -> Stemate Harresterd? - Keyhe -graded -7 silvopacture?

rore - Trazel old Pastuel Forest - 5m ~ Abundared tened ~ Abundared tened ~ abundared tened ~ sel vesprehally compaded ~ reprive the compact, brocker ~ transform to Silvopetue -> clear ships on contour torquet -7 way bee Mgmither Fiverend -> clear entirely | pucture Aquin.

Open wetland - bac