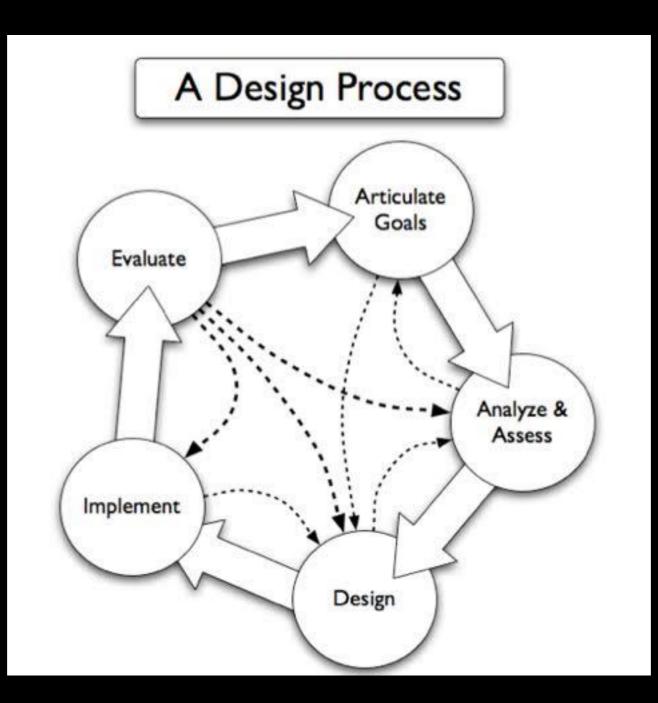

## Permaculture Design for Agroforestry Implementation

Connor Stedman, M.S. AppleSeed Permaculture



## Agroforestry: A Worldwide Palette of Practices



# A Significant Question:

How to determine what practices are most appropriate on a given piece of land, for a given farm enterprise, in what layouts or arrangements?

# Design Process



## Common Producer Goals

- Profitability
- Production intensification
- Support weak links of enterprise(s)
- Soil/water conservation
- Biodiversity/habitat
- Etc!

## Landscape & Site Analysis

- Climate
- Landform
- Subsoils
- Water Systems
- Access & Circulation
- Infrastructure
- Vegetation & Wildlife
- Microclimates
- Topsoil Fertility

#### "Scale of Permanence"



are other day by teles SAA - attail for bode Drag Huma Quella Bation 8 SITE ANALYSIS + ASSESSMEN # 2º 林 · Saddle ~ draining gone 2 da SI K 51. F 2% (FLat) . Hill top, Rocky . 1070 - 1074 - Aught that and and ~ cod views from hore to all sides ~ slopes down in all directions Highpon 4% 177. -> Sacred space - do not touch! -> Header touts the water have -> Bring trails to have. steep, Sonthering 167 The 1 if 2 is then sho