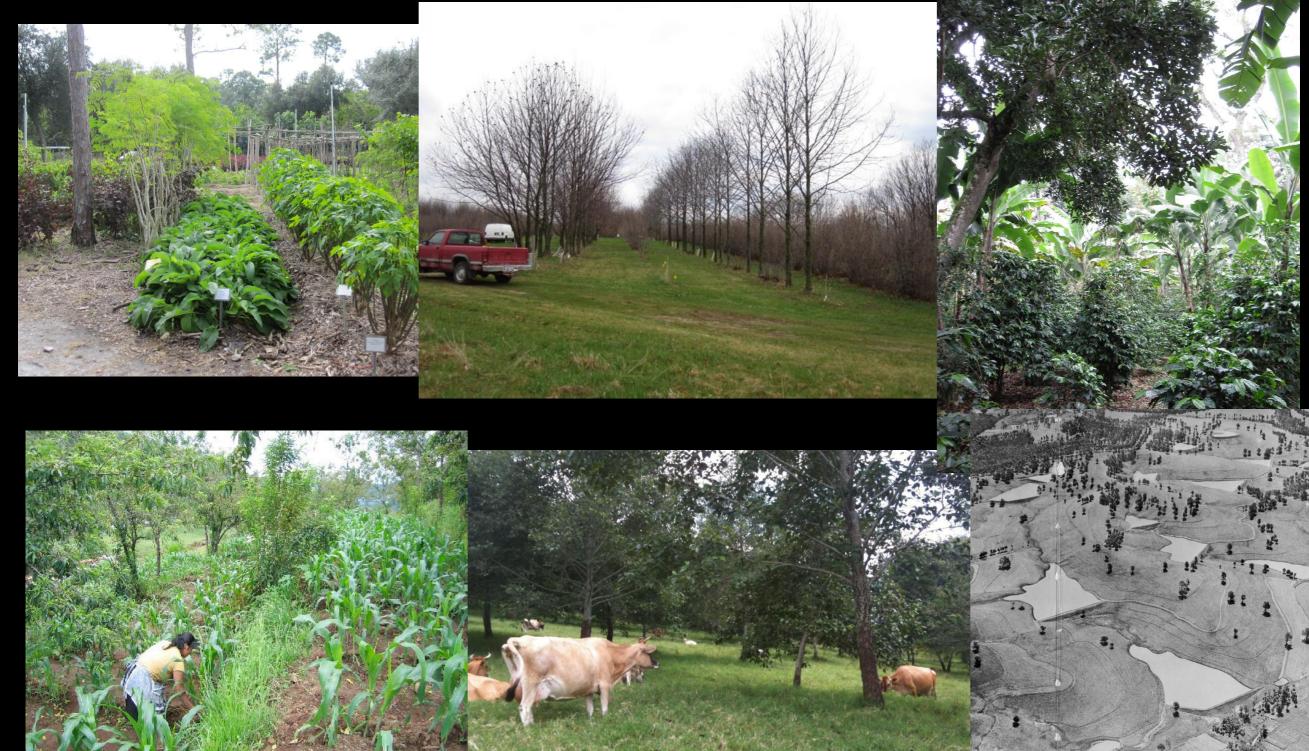

## Permaculture Design for Agroforestry Implementation

Connor Stedman, M.S. AppleSeed Permaculture



## Agroforestry: A Worldwide Palette of Practices



# A Significant Question:

How to determine what practices are most appropriate on a given piece of land, for a given farm enterprise, in what layouts or arrangements?

# Design Process



## Common Producer Goals

- Profitability
- Production intensification
- Support weak links of enterprise(s)
- Soil/water conservation
- Biodiversity/habitat
- Etc!

## Landscape & Site Analysis

- Climate
- Landform
- Subsoils
- Water Systems
- Access & Circulation
- Infrastructure
- Vegetation & Wildlife
- Microclimates
- Topsoil Fertility

#### "Scale of Permanence"



are other day by teles SAA - attail for bode Drag Huma Quella Bation 8 SITE ANALYSIS + ASSESSMEN # 2º 林 · Saddle ~ draining gone 2 da SI K 51. F 2% (FLat) . Hill top, Rocky . 1070 - 1074 - Aught that and and ~ cod views from hore to a